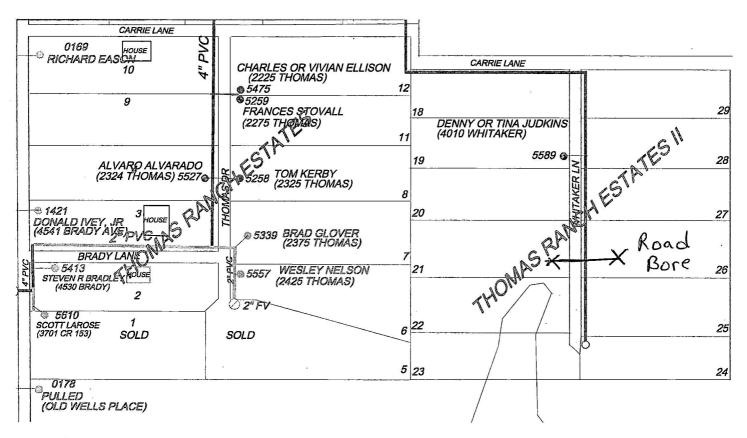

| 17                              |                                                   |  |



2" water Line will be placed in 80ft of 4" casing.

| APPROVAL:                                     |                                                  |
|-----------------------------------------------|--------------------------------------------------|
| Brookernith SUD                               |                                                  |
| -                                             |                                                  |
|                                               |                                                  |
|                                               |                                                  |
|                                               | <del></del>                                      |
| The Commissioner's Court of Brown Cou